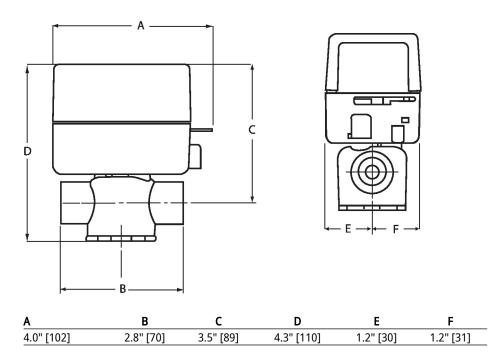

## Technical data

| Functional data    | Valve size [mm]                                                                                                                                                                                                                        | 0.5" [15]                              |
|--------------------|----------------------------------------------------------------------------------------------------------------------------------------------------------------------------------------------------------------------------------------|----------------------------------------|
|                    | Fluid                                                                                                                                                                                                                                  | chilled or hot water, up to 50% glycol |
|                    | Fluid Temp Range (water)                                                                                                                                                                                                               | 32212°F [0100°C]                       |
|                    | Body Pressure Rating                                                                                                                                                                                                                   | 300 psi                                |
|                    | Close-off pressure ∆ps                                                                                                                                                                                                                 | 75 psi                                 |
|                    | Flow characteristic                                                                                                                                                                                                                    | on/off                                 |
|                    | Flow Pattern                                                                                                                                                                                                                           | 2-way                                  |
|                    | Leakage rate                                                                                                                                                                                                                           | ANSI Class III 0.1%                    |
|                    | Cv                                                                                                                                                                                                                                     | 1                                      |
| Materials          | Valve body                                                                                                                                                                                                                             | forged brass                           |
|                    | Housing seal                                                                                                                                                                                                                           | EPDM                                   |
|                    | Spindle                                                                                                                                                                                                                                | stainless steel                        |
|                    | Seat                                                                                                                                                                                                                                   | EPDM                                   |
|                    | Pipe connection                                                                                                                                                                                                                        | NPT female ends                        |
| Suitable actuators | Spring                                                                                                                                                                                                                                 | ZONE                                   |
| Product features   |                                                                                                                                                                                                                                        |                                        |
| Application        | This valve is typically used on fan coil units, baseboards or other hydronic applications where fail safe operation on 2-wire control is required. This valve is suitable for use in a hydronic system with variable or constant flow. |                                        |
|                    | This valve is designed to fit in compact areas where on/off or control is required using 24 VAC or 120 VAC.                                                                                                                            |                                        |
| Dimensions         |                                                                                                                                                                                                                                        |                                        |
| Туре               |                                                                                                                                                                                                                                        | DN                                     |
| ZONE215N-10        |                                                                                                                                                                                                                                        | 15                                     |