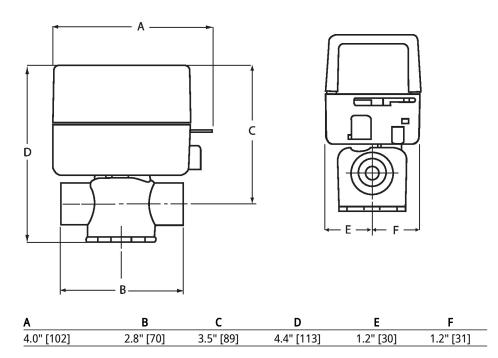

## Technical data

| Functional data    | Valve size [mm]                                                                                                                                                                                                                        | 0.75" [20]                             |
|--------------------|----------------------------------------------------------------------------------------------------------------------------------------------------------------------------------------------------------------------------------------|----------------------------------------|
|                    | Fluid                                                                                                                                                                                                                                  | chilled or hot water, up to 50% glycol |
|                    | Fluid Temp Range (water)                                                                                                                                                                                                               | 32212°F [0100°C]                       |
|                    | Body Pressure Rating                                                                                                                                                                                                                   | 300 psi                                |
|                    | Close-off pressure ∆ps                                                                                                                                                                                                                 | 30 psi                                 |
|                    | Flow characteristic                                                                                                                                                                                                                    | on/off                                 |
|                    | Flow Pattern                                                                                                                                                                                                                           | 2-way                                  |
|                    | Leakage rate                                                                                                                                                                                                                           | ANSI Class III 0.1%                    |
|                    | Cv                                                                                                                                                                                                                                     | 3.5                                    |
| Materials          | Valve body                                                                                                                                                                                                                             | forged brass                           |
|                    | Housing seal                                                                                                                                                                                                                           | EPDM                                   |
|                    | Spindle                                                                                                                                                                                                                                | stainless steel                        |
|                    | Seat                                                                                                                                                                                                                                   | EPDM                                   |
|                    | Pipe connection                                                                                                                                                                                                                        | NPT female ends                        |
| Suitable actuators | Spring                                                                                                                                                                                                                                 | ZONE                                   |
| Product features   |                                                                                                                                                                                                                                        |                                        |
| Application        | This valve is typically used on fan coil units, baseboards or other hydronic applications where fail safe operation on 2-wire control is required. This valve is suitable for use in a hydronic system with variable or constant flow. |                                        |
|                    | This valve is designed to fit in compact areas where on/off or control is required using 24 VAC or 120 VAC.                                                                                                                            |                                        |
| Dimensions         |                                                                                                                                                                                                                                        |                                        |
| Туре               |                                                                                                                                                                                                                                        | DN                                     |
| ZONE220N-35        |                                                                                                                                                                                                                                        | 20                                     |