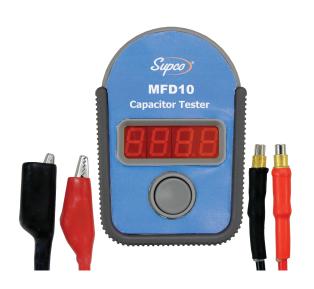

## MFD10 Digital Capacitor Tester

## New and Improved!

This pocket size, battery operated capacitor tester is simple to operate. Just attach the leads to the capacitor terminals, press the button, and the exact capacitor value is brightly displayed on the LED readout. A handy carrying case is also included.

## Features/Benefits

- New, rugged case
- Rubber grips for easy handling
- Range: 0.001 µF to 9999 µF
- Accuracy +/- 5%
- Auto-ranging
- One button operation
- Now with magnetic leads
- Includes alligator clips
- Longer leads now 12"
- Sliding door to easily store test leads & clips
- Includes soft carrying case
- Dimensions: 2 5/8" X 1 3/8" X 4 1/4"
- Operates on 3 AAA batteries (not included)