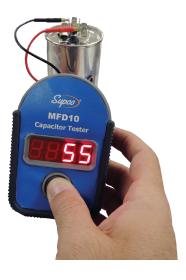

## New and Improved!

This pocket size, battery operated capacitor tester is simple to operate. Just attach the leads to the capacitor terminals, press the button, and the exact capacitor value is brightly displayed on the LED readout. A handy carrying case is also included.